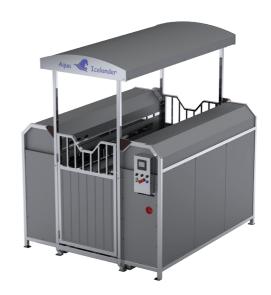

# AquaDryer

#### DRYER - UNIQUE HORSE WELLNESS

The equine dryer is equipped with two blowers, one on each side. Warm air is guided to both sides of the horse with **150 special air nozzles**. The gentle breeze is constantly moving up and down during the process therefore the legs, hooves, sides and chest gets **evenly air dried**.

#### **Dimensions**

| Dryer                  | AQI-30D | AQI-32D |
|------------------------|---------|---------|
| Exterior Height        | 240 cm  | 265 cm  |
| <b>Exterior Length</b> | 230 cm  | 250 cm  |
| <b>Exterior Width</b>  | 186 cm  | 196 cm  |
| Weight                 | 950 kg  | 980 kg  |