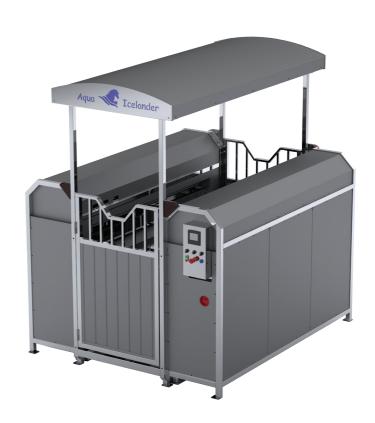

# AquaDryer

#### DRYER - UNIQUE HORSE WELLNESS

The equine dryer is equipped with two blowers, one on each side. Warm air is guided to both sides of the horse with **150 special air nozzles**. The gentle breeze is constantly moving up and down during the process therefore the legs, hooves, sides and chest gets **evenly air dried**.

#### 2 INFRARED LAMPS

Over the horse back and neck are a *Unique Ceramic lamps* that generates IR heat to the whole back and lower neck of the horse. Same ceramic IR lamps are used in thousands of Infrared sauna cabins worldwide.

#### 3 AQUA WAVE

The vibrafloor technique is well known on the market. We offer vibrafloor horizontal and tilting option *UME - Unique Muscle Equalizer*. This system equalize the weight of the horse's legs by rolling the plate to both sides twice per minute. This technique guaranties that the whole body of the horse absorbs the *vibrating treatment*.

#### **Dimensions**

| Dryer                  | AQI-30D | AQI-32D |
|------------------------|---------|---------|
| Exterior Height        | 240 cm  | 265 cm  |
| <b>Exterior Length</b> | 230 cm  | 250 cm  |
| <b>Exterior Width</b>  | 186 cm  | 196 cm  |
| Weight                 | 950 kg  | 980 kg  |