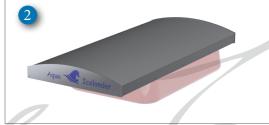

#### 3 AQUA WAVE

The vibrafloor technique is well known on the market. We offer vibrafloor horizontal and tilting option *UME - Unique Muscle Equalizer*. This system equalize the weight of the horse's legs by rolling the plate to both sides twice per minute. This technique guaranties that the whole body of the horse absorbs the *vibrating treatment*.