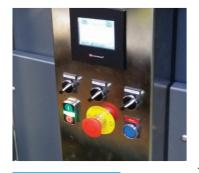

### **FEATURES**

- All Stainless steel
- Touchscreen
- Easy control
- Adjustable frequency
- Horse friendly