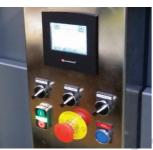

### **FEATURES**

- All Stainless steel
- Touchscreen
- Easy control
- Adjustable frequency
- Horse friendly