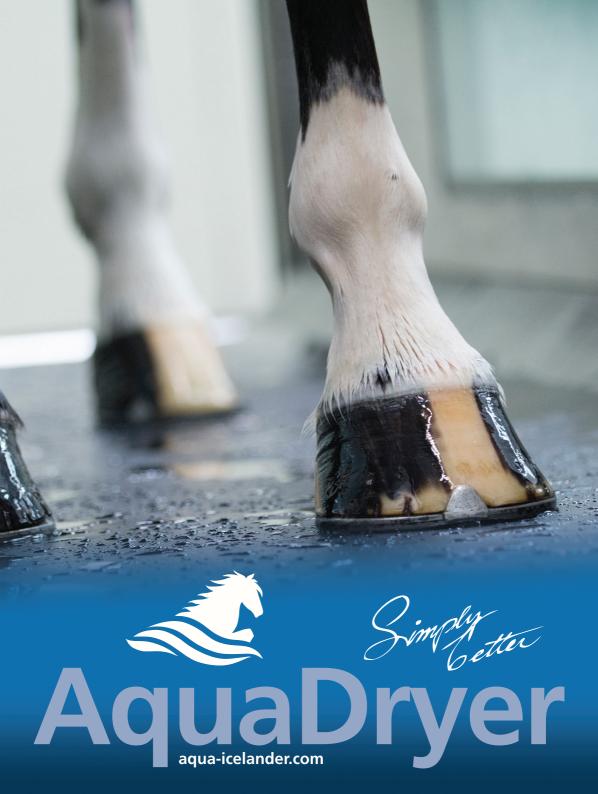

# AquaDryer

#### DRYER - UNIQUE HORSE WELLNESS

The equine dryer is equipped with two blowers, one on each side. Warm air is guided to both sides of the horse with **150 special air nozzles**. The gentle breeze is constantly moving up and down during the process therefore the legs, hooves, sides and chest gets **evenly air dried**.