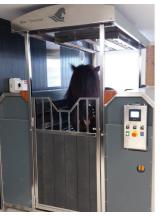

#### DRYER - UNIQUE HORSE WELLNESS

The equine dryer is equipped with two blowers, one on each side. Warm air is guided to both sides of the horse with **150 special air nozzles**. The gentle breeze is constantly moving up and down during the process therefore the legs, hooves, sides and chest gets **evenly air dried**.

### **FEATURES**

- All Stainless steel
- Touchscreen
- Easy control
- Adjustable frequency
- Horse friendly

#### **Dimensions**

| Dryer                  | AQI-30D | AQI-32D |
|------------------------|---------|---------|
| Exterior Height        | 240 cm  | 265 cm  |
| <b>Exterior Length</b> | 230 cm  | 250 cm  |
| <b>Exterior Width</b>  | 186 cm  | 196 cm  |
| Weight                 | 950 kg  | 980 kg  |