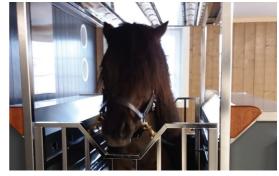

#### DRYER - UNIQUE HORSE WELLNESS

The equine dryer is equipped with two blowers, one on each side. Warm air is guided to both sides of the horse with **150 special air nozzles**. The gentle breeze is constantly moving up and down during the process therefore the legs, hooves, sides and chest gets **evenly air dried**.