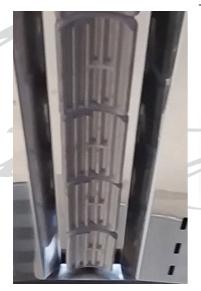

#### DRYER - UNIQUE HORSE WELLNESS

The equine dryer is equipped with two blowers, one on each side. Warm air is guided to both sides of the horse with **150 special air nozzles**. The gentle breeze is constantly moving up and down during the process therefore the legs, hooves, sides and chest gets **evenly air dried**.