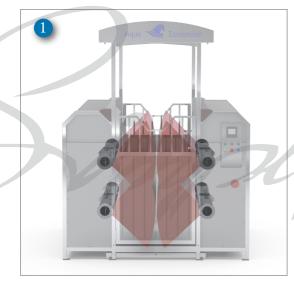

#### 2 INFRARED LAMPS

Over the horse back and neck are a *Unique Ceramic lamps* that generates IR heat to the whole back and lower neck of the horse. Same ceramic IR lamps are used in thousands of Infrared sauna cabins worldwide.