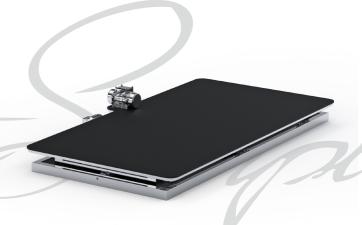

#### 3 AQUA WAVE

The vibrafloor technique is well known on the market. We offer vibrafloor horizontal and tilting option *UME - Unique Muscle Equalizer*. This system equalize the weight of the horse's legs by rolling the plate to both sides twice per minute. This technique guaranties that the whole body of the horse absorbs the *vibrating treatment*.