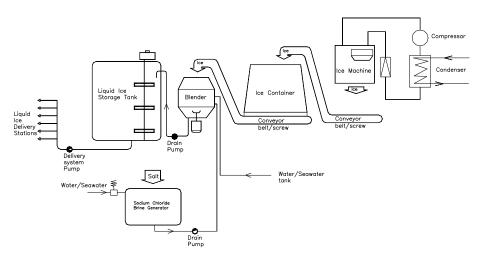

# Formax BG-1300 Brine Generator

Figure 1: Liquid ice system (option)

## **Brine mixing**

A fully saturated brine solution is mixed in a tank and dosed to the blender by a pump. The control unit of the blender regulates the size of the brine dose