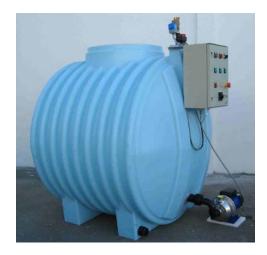

## Design and hygiene

The Formax BG-1300 Brine Generator is designed to the highest standards of the European Community, EN1672-2:1997 for food processing machinery and can be used for all food processing applications. The equipment is made in Stainless steel and other food grade materials. High concern is taken in hygiene and easy access to all parts of the machine, which makes it easy to clean and maintain. All electronic components are sealed in water tight chasing and the machine can be cleaned with water and all food grade reagents.

### **Features**

- ° Food grade plastic
- ° Stainless steel Drain pump
- ° Automatic inlet valve, water
- ° Automatic liquid level
- ° Simple to operate
- ° Easy access for cleaning

### **Technical Specification**

The Formax BG-1300 Brine Generator:

#### **Dimension**

 Height:
 1600 mm

 Width:
 1400 mm

 Weight:
 80 kg