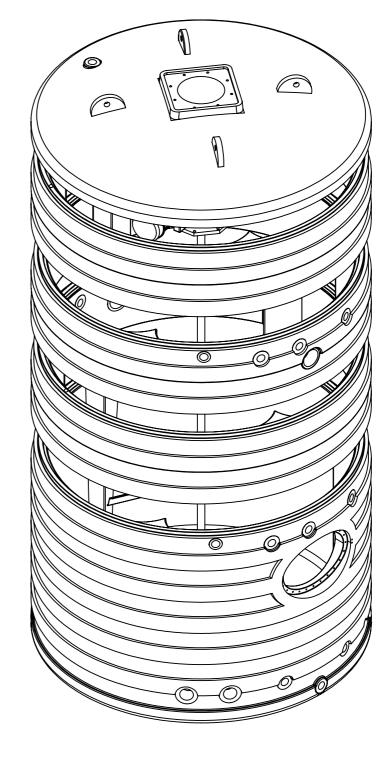

One ring = 750 liters
External diameter: 1800mm
High isolation PUR foamed in 70mm walls.
Food approval
Modular sizes, maximum 8100 liters
Color: White
Agitator: °sn/min 13 1,1kw 3x400 50/60hz

Picture show 4350 liter Tank