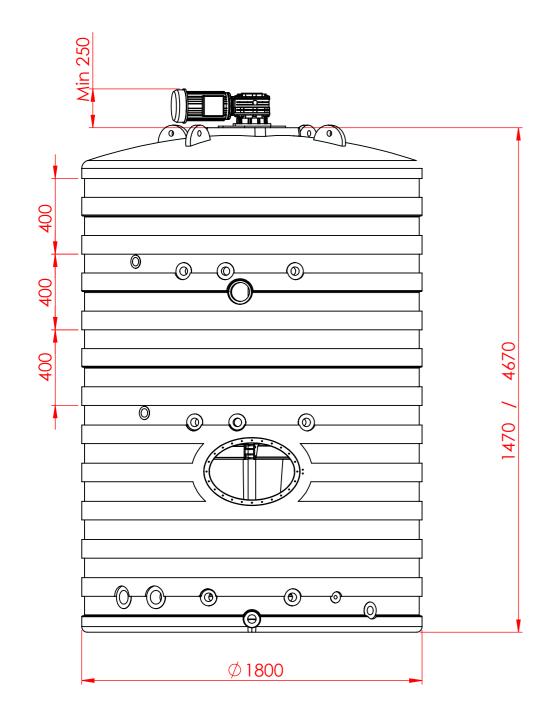

One ring = 750 liters
External diameter: 1800mm
High isolation PUR foamed in 70mm walls.
Food approval
Modular sizes, maximum 8100 liters
Color: White
Agitator: °sn/min 13 1,1kw 3x400 50/60hz

Picture show 4350 liter Tank