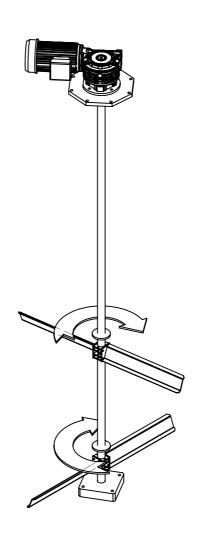

One ring = 750 liters
External diameter: 1800mm
High isolation PUR foamed in 70mm walls.
Food approval
Modular sizes, maximum 8100 liters
Color: White
Agitator: °sn/min 13 1,1kw 3x400 50/60hz

Picture show 4350 liter Tank