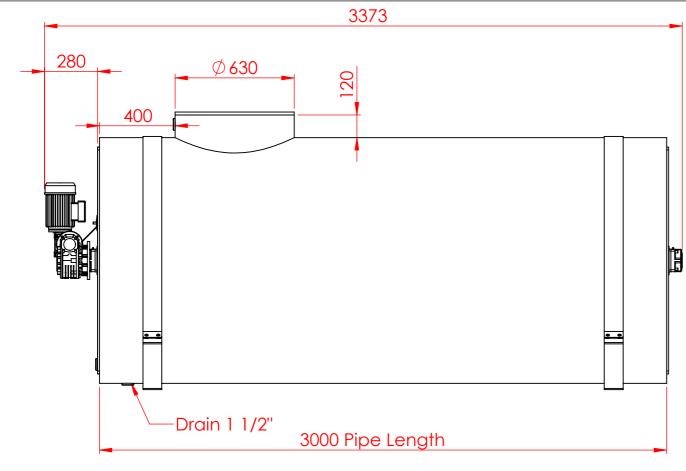

Total Pipe length minus 180mm /1130 Liters per meter Max Pipe length: 5000 mm PLastic: Polyethylene Borstar HE3470-LS

Food approval.

Color: Black / Optional white inside

Dimensions: 1200mm inside 1300mm Outside

Agitator °sn/min 7 Motor 0,37kw / 075kw 3x400V 50/60hz

FORMAX CONFIDENTIALITY AGREEMENT NOTICE

|                 | UNLESS OTHERWISE SPECIFIED DIMENSIONS ARE IN MILLIMETERS. |                                             | MATERIAL                   |                  |                                                                                                  |           | MAA          | Y .   |        |
|-----------------|-----------------------------------------------------------|---------------------------------------------|----------------------------|------------------|--------------------------------------------------------------------------------------------------|-----------|--------------|-------|--------|
|                 | TOLERANCES AF                                             |                                             | FORM MATERIAL SIZE COMMENT |                  | www.formax.is Tel: +354 562 6800 Fax:+354 562 6808 mobile +354 660 6868  ST-1200 Liquid Ice Tank |           |              |       |        |
|                 | DECIMALS<br>.X ± .3                                       | ANGLES<br>X. ± 1°<br>.X ± .5°<br>.XX ± .25° |                            |                  |                                                                                                  |           |              |       |        |
|                 | .XX ± .1<br>.XXX ± .05                                    |                                             |                            |                  |                                                                                                  |           |              |       |        |
|                 | DO NOT SCALE DRAWING PRODUCTION OF FIRST ANGLE PROJECTION |                                             |                            | SPAREPART        | Double Wall                                                                                      |           |              |       |        |
|                 | PROCESS                                                   |                                             | FINISH                     | ─Insulation 50mm |                                                                                                  |           |              |       |        |
|                 |                                                           |                                             |                            |                  | REPLACES                                                                                         |           | REPLACED BY  |       |        |
|                 | DESIGNED BY                                               | DATE                                        | DRAWN BY                   | DATE             |                                                                                                  |           |              |       |        |
| A<br>DISCLOSE   | Bjarni                                                    | 07.03.2014                                  | -                          | -                | SIZE DWG                                                                                         | NO.       | •            |       | REV.   |
|                 | APPROVED BY                                               | DATE                                        | CHECKED BY                 | DATE             | A3                                                                                               |           |              |       |        |
| ATE THIS<br>'S. | -                                                         | -                                           | -                          | -                | SCALE 1:50                                                                                       | CAD FILE: | ST-1200-Sale | SHEET | 1 OF 2 |