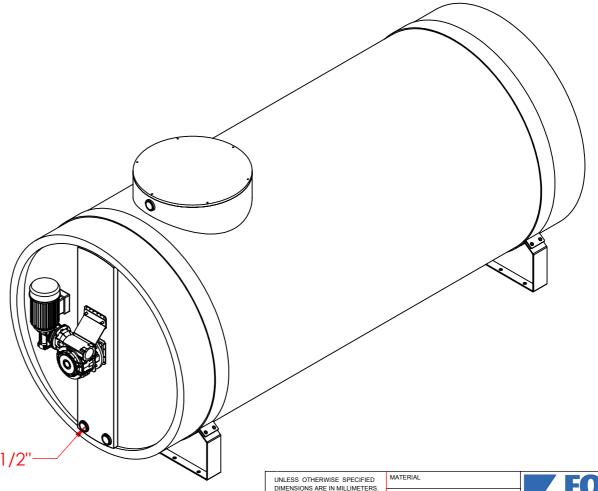

Agitator °sn/min 7 Motor 0,37kw / 075kw 3x400V 50/60hz

FORMAX CONFIDENTIALITY AGREEMENT NOTICE

|                 | UNLESS OTHERWISE SPECIFIED DIMENSIONS ARE IN MILLIMETERS. |                                             | MATERIAL                   |                  |                                                                                                  |           | MAA          | Y .   |        |
|-----------------|-----------------------------------------------------------|---------------------------------------------|----------------------------|------------------|--------------------------------------------------------------------------------------------------|-----------|--------------|-------|--------|
|                 | TOLERANCES AF                                             |                                             | FORM MATERIAL SIZE COMMENT |                  | www.formax.is Tel: +354 562 6800 Fax:+354 562 6808 mobile +354 660 6868  ST-1200 Liquid Ice Tank |           |              |       |        |
|                 | DECIMALS<br>.X ± .3                                       | ANGLES<br>X. ± 1°<br>.X ± .5°<br>.XX ± .25° |                            |                  |                                                                                                  |           |              |       |        |
|                 | .XX ± .1<br>.XXX ± .05                                    |                                             |                            |                  |                                                                                                  |           |              |       |        |
|                 | DO NOT SCALE DRAWING PRODUCTION OF FIRST ANGLE PROJECTION |                                             |                            | SPAREPART        | Double Wall                                                                                      |           |              |       |        |
|                 | PROCESS                                                   |                                             | FINISH                     | ─Insulation 50mm |                                                                                                  |           |              |       |        |
|                 |                                                           |                                             |                            |                  | REPLACES                                                                                         |           | REPLACED BY  |       |        |
|                 | DESIGNED BY                                               | DATE                                        | DRAWN BY                   | DATE             |                                                                                                  |           |              |       |        |
| A<br>DISCLOSE   | Bjarni                                                    | 07.03.2014                                  | -                          | -                | SIZE DWG                                                                                         | NO.       | •            |       | REV.   |
|                 | APPROVED BY                                               | DATE                                        | CHECKED BY                 | DATE             | A3                                                                                               |           |              |       |        |
| ATE THIS<br>'S. | -                                                         | -                                           | -                          | -                | SCALE 1:50                                                                                       | CAD FILE: | ST-1200-Sale | SHEET | 1 OF 2 |