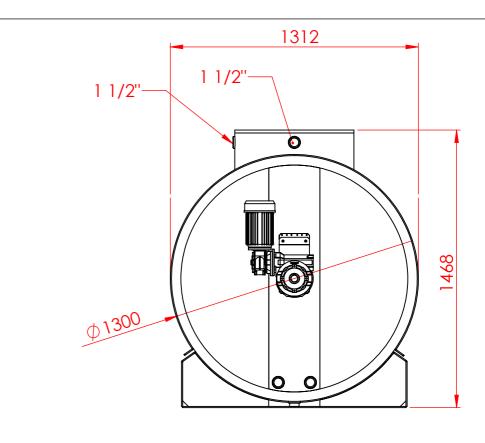

Total Pipe length minus 180mm /1130 Liters per meter Max Pipe length: 5000 mm PLastic: Polyethylene Borstar HE3470-LS

Food approval.

Color: Black / Optional white inside

Dimensions: 1200mm inside 1300mm Outside

Agitator °sn/min 7 Motor 0,37kw / 075kw 3x400V 50/60hz

FORMAX CONFIDENTIALITY AGREEMENT NOTICE

|                 | UNLESS OTHERWISE SPECIFIED DIMENSIONS ARE IN MILLIMETERS. |                                             | MATERIAL                   |                  |                                                                                                  |           | MAA          | Y .   |        |
|-----------------|-----------------------------------------------------------|---------------------------------------------|----------------------------|------------------|--------------------------------------------------------------------------------------------------|-----------|--------------|-------|--------|
|                 | TOLERANCES AF                                             |                                             | FORM MATERIAL SIZE COMMENT |                  | www.formax.is Tel: +354 562 6800 Fax:+354 562 6808 mobile +354 660 6868  ST-1200 Liquid Ice Tank |           |              |       |        |
|                 | DECIMALS<br>.X ± .3                                       | ANGLES<br>X. ± 1°<br>.X ± .5°<br>.XX ± .25° |                            |                  |                                                                                                  |           |              |       |        |
|                 | .XX ± .1<br>.XXX ± .05                                    |                                             |                            |                  |                                                                                                  |           |              |       |        |
|                 | DO NOT SCALE DRAWING PRODUCTION OF FIRST ANGLE PROJECTION |                                             |                            | SPAREPART        | Double Wall                                                                                      |           |              |       |        |
|                 | PROCESS                                                   |                                             | FINISH                     | ─Insulation 50mm |                                                                                                  |           |              |       |        |
|                 |                                                           |                                             |                            |                  | REPLACES                                                                                         |           | REPLACED BY  |       |        |
|                 | DESIGNED BY                                               | DATE                                        | DRAWN BY                   | DATE             |                                                                                                  |           |              |       |        |
| A<br>DISCLOSE   | Bjarni                                                    | 07.03.2014                                  | -                          | -                | SIZE DWG                                                                                         | NO.       | •            |       | REV.   |
|                 | APPROVED BY                                               | DATE                                        | CHECKED BY                 | DATE             | A3                                                                                               |           |              |       |        |
| ATE THIS<br>'S. | -                                                         | -                                           | -                          | -                | SCALE 1:50                                                                                       | CAD FILE: | ST-1200-Sale | SHEET | 1 OF 2 |